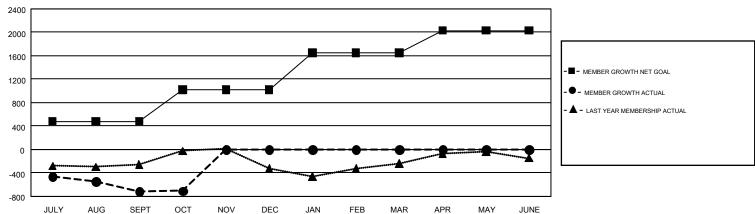

## GMT Constitutional Area 1, Group H

GMT: HOWARD HUDSON

REPORT DOES NOT INCLUDE CLUBS IN UNDISTRICTED AREAS.

| Clubs         |               |             |               | Members               |                           |                         |                                                    |  |
|---------------|---------------|-------------|---------------|-----------------------|---------------------------|-------------------------|----------------------------------------------------|--|
|               | RESULTS FO    | R 2017-2018 |               | RESULTS FOR 2017-2018 |                           |                         |                                                    |  |
| QUARTER       | NEW CLUB GOAL | NEW CLUBS   | DROPPED CLUBS | QUARTER               | MEMBER GROWTH NET<br>GOAL | MEMBER GROWTH<br>ACTUAL | DROPPED<br>MEMBERS ACTUAL<br>(including transfers) |  |
| JULY/AUG/SEPT | 13            | 6           | 8             | JULY/AUG/SEPT         | 481                       | 1,446                   | 1,923                                              |  |
| OCT/NOV/DEC   | 18            | 0           | 1             | OCT/NOV/DEC           | 541                       | 435                     | 399                                                |  |
| JAN/FEB/MAR   | 17            | 0           | 0             | JAN/FEB/MAR           | 629                       | 0                       | 0                                                  |  |
| APR/MAY/JUNE  | 17            | 0           | 0             | APR/MAY/JUNE          | 379                       | 0                       | 0                                                  |  |

## GOALS AND ACTUAL MEMBERS CUMULATIVE

| DROPPED CLUBS: 9             |       | 571 CLUBS OF 1,424 ADDED 1 OR | GENDER DISTRIBUTION             |                 |       |
|------------------------------|-------|-------------------------------|---------------------------------|-----------------|-------|
|                              |       | MORE NEW MEMBERS              | MALE                            | 24,282 (62.53%) |       |
|                              |       |                               | FEMALE                          | 14,553 (37.47%) |       |
| DROPPED MEMBERS              |       |                               |                                 |                 |       |
| DECEASED                     | 175   | CLICK HERE FOR CUMULATIVE     | TOTAL FAMILY UNIT MEMBERS       |                 | 7,927 |
| CLUB CANCELLED 8 OTHER 2,139 |       | MEMBERSHIP DATA               | FAMILY MEMBERS PAYING HALF DUES |                 |       |
|                              |       |                               |                                 |                 | 4,109 |
| TOTAL                        | 2,322 |                               |                                 |                 |       |