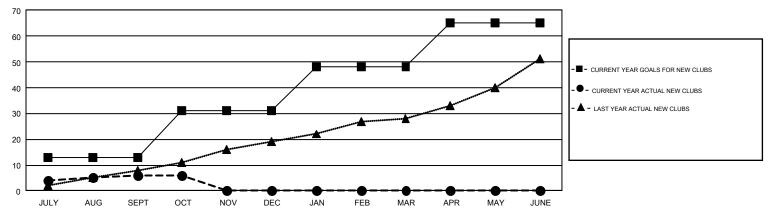

## GMT Constitutional Area 1, Group H

GMT: HOWARD HUDSON

REPORT DOES NOT INCLUDE CLUBS IN UNDISTRICTED AREAS.

| Clubs         |               |             |               | Members               |                           |                         |                                                    |  |
|---------------|---------------|-------------|---------------|-----------------------|---------------------------|-------------------------|----------------------------------------------------|--|
|               | RESULTS FO    | R 2017-2018 |               | RESULTS FOR 2017-2018 |                           |                         |                                                    |  |
| QUARTER       | NEW CLUB GOAL | NEW CLUBS   | DROPPED CLUBS | QUARTER               | MEMBER GROWTH NET<br>GOAL | MEMBER GROWTH<br>ACTUAL | DROPPED<br>MEMBERS ACTUAL<br>(including transfers) |  |
| JULY/AUG/SEPT | 13            | 6           | 8             | JULY/AUG/SEPT         | 481                       | 1,446                   | 1,923                                              |  |
| OCT/NOV/DEC   | 18            | 0           | 1             | OCT/NOV/DEC           | 541                       | 435                     | 399                                                |  |
| JAN/FEB/MAR   | 17            | 0           | 0             | JAN/FEB/MAR           | 629                       | 0                       | 0                                                  |  |
| APR/MAY/JUNE  | 17            | 0           | 0             | APR/MAY/JUNE          | 379                       | 0                       | 0                                                  |  |

## GOALS AND ACTUAL NEW CLUBS CUMULATIVE